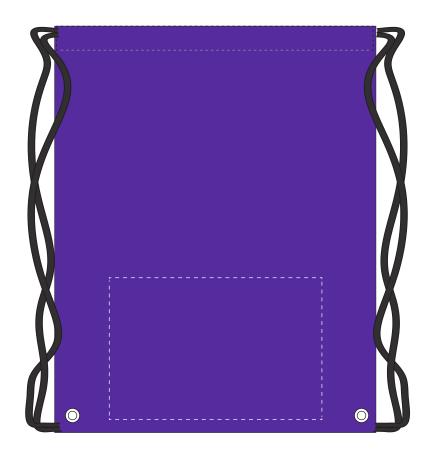

## Your Ref: Our Ref: Version: 1 PRODUCT NOTES: The dashed line is to demonstrate print area and will not appear on your printed item Product Code: QB0613 Product Colour: PURPLE We stock this item in the following colours

| ARTWORK SCALE 100%<br>Max print area: 225mm x 150mm |  |
|-----------------------------------------------------|--|
|                                                     |  |
|                                                     |  |
|                                                     |  |
|                                                     |  |
|                                                     |  |
|                                                     |  |
|                                                     |  |
|                                                     |  |
|                                                     |  |
|                                                     |  |
|                                                     |  |
|                                                     |  |
|                                                     |  |
|                                                     |  |
|                                                     |  |
|                                                     |  |
|                                                     |  |
|                                                     |  |
|                                                     |  |
|                                                     |  |
|                                                     |  |
|                                                     |  |
|                                                     |  |
|                                                     |  |
|                                                     |  |
|                                                     |  |